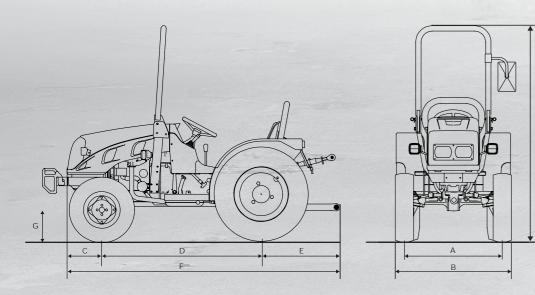

## TRACTOR DIMENSIONS RAPTOR (mm):

|              | C   | D    | E   | F    | G   | H<br>max |
|--------------|-----|------|-----|------|-----|----------|
| RAPTOR<br>40 | 316 | 1553 | 730 | 2599 | 252 | 1940     |