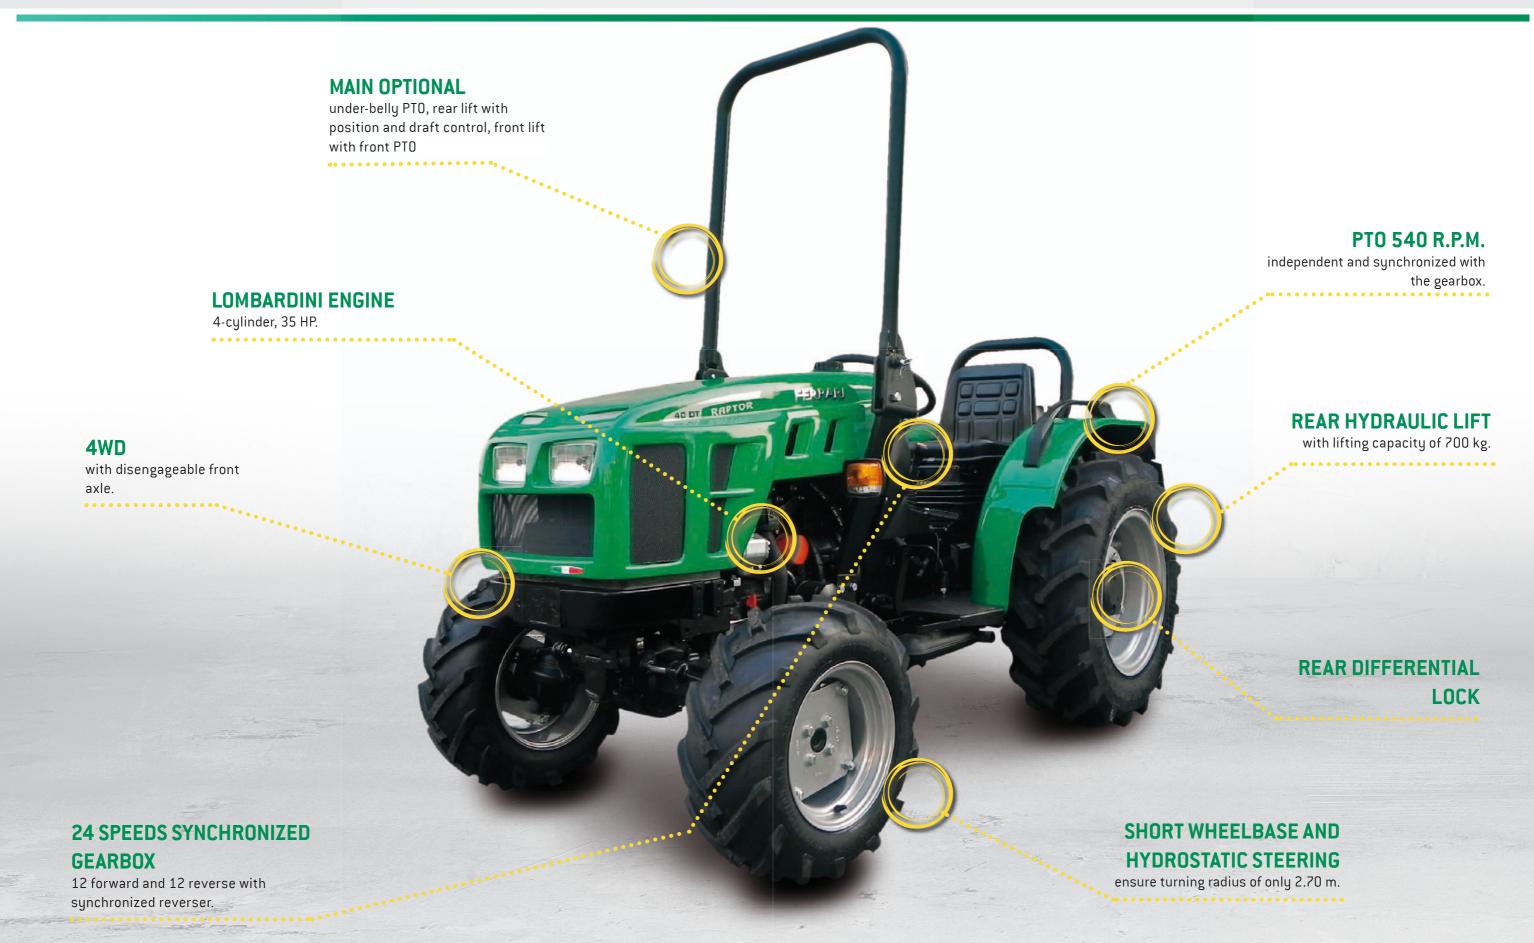

## MUCH MORE ADVANTAGES WITH RAPTOR 40

|                                                                      | RAPTOR 40                                                                                                                                                  |  |  |  |
|----------------------------------------------------------------------|------------------------------------------------------------------------------------------------------------------------------------------------------------|--|--|--|
| CHASSIS                                                              | Rigid frame with steering wheels                                                                                                                           |  |  |  |
| ENGINE                                                               | Indirect injection Diesel                                                                                                                                  |  |  |  |
| Manufacturer                                                         | Lombardini                                                                                                                                                 |  |  |  |
| Model                                                                | LDW 1404                                                                                                                                                   |  |  |  |
| Number of cylinders                                                  | 4                                                                                                                                                          |  |  |  |
| Displacement cm3                                                     | 1372                                                                                                                                                       |  |  |  |
| Suction                                                              | Natural                                                                                                                                                    |  |  |  |
| Power KW/HP                                                          | 25,3 / 34,4                                                                                                                                                |  |  |  |
| Nominal speed (rpm)                                                  | 3400                                                                                                                                                       |  |  |  |
| Maximum tractor torque (Nm/rpm)                                      | 83 / 2200                                                                                                                                                  |  |  |  |
| Cooling                                                              | Water                                                                                                                                                      |  |  |  |
| Tank capacity (It)                                                   | 26                                                                                                                                                         |  |  |  |
| TRANSMISSION                                                         | 24 speeds synchronized gearbox (12 FWD and 12 REV) with synchronized reverser                                                                              |  |  |  |
| CLUTCH                                                               | Dual-plate with pedal control for gearbox - Hand lever control for the PTO                                                                                 |  |  |  |
| DIFFERENTIAL LOCK                                                    | Rear with mechanical control                                                                                                                               |  |  |  |
| FRONT AXLE                                                           | Steering portal axle                                                                                                                                       |  |  |  |
| REAR AXLE                                                            | With epicyclic reduction units                                                                                                                             |  |  |  |
| DRIVE                                                                | 4-wheel drive with disengageable front axle                                                                                                                |  |  |  |
| REAR POWER TAKE-OFF                                                  | Independent from the gearbox, 540 r.p.m. and synchronized with forwarding speeds                                                                           |  |  |  |
| Engagement control                                                   | Mechanical                                                                                                                                                 |  |  |  |
| HYDRAULIC SYSTEM                                                     |                                                                                                                                                            |  |  |  |
| Flow rate to the hydroguide, the lift and the distributors (lt/min.) | 21,7                                                                                                                                                       |  |  |  |
| Maximum hydraulic pressure (bar)                                     | 110                                                                                                                                                        |  |  |  |
| DISTRIBUTORS                                                         | Mechanical control                                                                                                                                         |  |  |  |
| Rear (standard)                                                      | 1 double acting                                                                                                                                            |  |  |  |
| Rear (in addition)                                                   | 1 single acting and 1 double acting with float or 2 double acting (Hydraulic lift by rams) 1 single acting or 1 double acting (Draft and position control) |  |  |  |
| ELECTRIC SYSTEM                                                      | Voltage: 12 V - Battery: 45 Ah - Alternator: 30 A                                                                                                          |  |  |  |
| REAR LIFT                                                            | Standard: by two external rams - Optional: draft and position control                                                                                      |  |  |  |
| Three-point hitches                                                  | Standard couplers cat. 1                                                                                                                                   |  |  |  |
| Three-point tie bar                                                  | With manual adjustment                                                                                                                                     |  |  |  |
| ifting capacity at the end of the arms kg                            | 700                                                                                                                                                        |  |  |  |
| FRONT LIFT (optional)                                                | With front and under-belly PTO at 2000 r.p.m.                                                                                                              |  |  |  |
| SEATS with safety belts                                              | Standard: Padded, damper, adjustable firmness and position - Optional: 'Kab Seating'                                                                       |  |  |  |
| SERVICE BRAKES                                                       | Oil immersed multidisc                                                                                                                                     |  |  |  |
| Parking brake                                                        | Acting on the service brakes                                                                                                                               |  |  |  |
| STEERING                                                             | With hydrostatic steering, acting on the front wheels                                                                                                      |  |  |  |
| SAFETY                                                               |                                                                                                                                                            |  |  |  |
| Roll-bar frame (standard)                                            | Front, homologated                                                                                                                                         |  |  |  |
| CONSOLE                                                              | Instrument panel with: chrono-tacho-gyrometer, water thermometer, oil pressure warning light and acoustic alarm                                            |  |  |  |
| TYRES (standard)                                                     | Front: 6.5/80-12 * Rear: 250/80-18                                                                                                                         |  |  |  |
| Optional                                                             | Front: 23x8.50-12 * Rear: 280/70-18 - Front: 7.00-12 * Rear: 300/70-20<br>Front: 25x8.50-14 * Rear: 36x13.50-15 Garden                                     |  |  |  |
| REAR TOW HOOK (standard)                                             | Adjustable in height                                                                                                                                       |  |  |  |
| Optional                                                             | Rear CEE                                                                                                                                                   |  |  |  |
| WEIGHT OPERATIONAL                                                   |                                                                                                                                                            |  |  |  |
| With roll-bar (kg)                                                   | 890                                                                                                                                                        |  |  |  |
| ADDITIONAL OPTIONAL                                                  | Adjustable steering wheel, Under-belly PTO at 2000 r.p.m., Adjustable rear working light, Front tow hook, Flash light set, Fr                              |  |  |  |